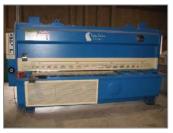

#### **EQUIPMENT AND TOOL RENTAL**

- OD Mount Flange Facing Machines to 120" Diameter
- ID Mount Flange Facing Machines to 240" Diameter
- Milling Machines
- Boring Bars
- Drills Hydraulic, Electric,
   Pneumatic
- Clamshells
- End Prep Machines
- Keyway Cutters
- Hones
- Saws
- Specialty Applications

## SHOP AND FIELD MACHINING EQUIPMENT

UPS has a variety of shop and field tooling available for all your outage needs.