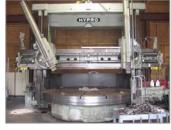

## Field Machining

- Milling
- Drilling
- Hook-Fit Repair
- Hole Boring
- Honing
- OD and ID Mount Flange Facing
  - OD 10" to 120" ■
  - ID 280" Max
- RTJ / Raised Face
- Nut Splitting

- Keyway Cutting
- Stud Removal
- Pipe Cutting
- Diaphragm Fits
- Turbine Split Lines
- Inlet Sleeves
- Rotors
- Journal Refurbishment with or without shaft rotation
- Specialty Applications

#### **EQUIPMENT AND TOOL RENTAL**

- OD Mount Flange Facing Machines to 120" Diameter
- ID Mount Flange Facing Machines to 240" Diameter
- Milling Machines
- Boring Bars
- Drills Hydraulic, Electric,
   Pneumatic
- Clamshells
- End Prep Machines
- Keyway Cutters
- Hones
- Saws
- Specialty Applications

## SHOP AND FIELD MACHINING EQUIPMENT

UPS has a variety of shop and field tooling available for all your outage needs.