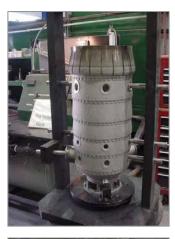

# UPS / BURCKHARDT COMPRESSION ALLIANCE AGREEMENT

- UPS is an authorized field service provider and repair center for Burckhardt Compression AG (formerly Sulzer-Burckhardt Compression)
- Turnkey overhauls
- Commissioning / Supervision
- On-site assembly and installations
- Erection
- Valve repair and replacement
- Spare parts
- Technical direction / Project Management
- Over 40 complete overhauls performed under agreement.