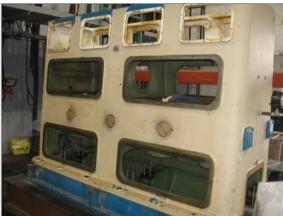

## Field Machining

- Milling
- Drilling
- Hook-Fit Repair
- Hole Boring
- Honing
- OD and ID Mount Flange Facing
  - OD 10" to 120" ■
  - ID 280" Max
- RTJ / Raised Face
- Nut Splitting

- Keyway Cutting
- Stud Removal
- Pipe Cutting
- Diaphragm Fits
- Turbine Split Lines
- Inlet Sleeves
- Rotors
- Journal Refurbishment with or without shaft rotation
- Specialty Applications