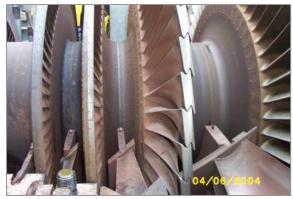

# Turbines - Gas / Steam / Hydro

- Combustion Inspections
- Hot Gas Path Inspections
- Major Inspections
- Boroscope Inspections
- Starting Packages
- Exhaust Sections
- Inlet Sections

## **TURBINE PARTS REPAIR**

Our highly qualified vendors and alliance partners provide repairs for turbine blades/buckets, vanes/nozzles, transitions, baskets/liners, fuel nozzles, claim shells, blade rings, diaphragms and more for all of your F-Class machinery and more mature frames.