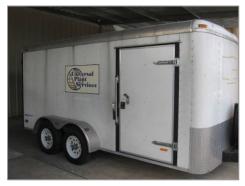

## QUICK RESPONSE TRAILER

UPS has quick response trailers to enable us to respond to emergency calls within minutes to your job site. Our trailers have tooling for full boroscoping inspections, Hook-fit Repair, Spring and Button modifications, removing pilots, top hats, baskets and any other type inspection and small job needs within your facility.