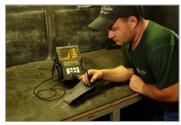

## Field Machining

- Milling
- Drilling
- Hook-Fit Repair
- Hole Boring
- Honing
- OD and ID Mount Flange Facing
  - OD 10" to 120" ■
  - ID 280" Max
- RTJ / Raised Face
- Nut Splitting

- Keyway Cutting
- Stud Removal
- Pipe Cutting
- Diaphragm Fits
- Turbine Split Lines
- Inlet Sleeves
- Rotors
- Journal Refurbishment with or without shaft rotation
- Specialty Applications

#### **EQUIPMENT AND TOOL RENTAL**

- OD Mount Flange Facing Machines to 120" Diameter
- ID Mount Flange Facing Machines to 240" Diameter
- Milling Machines
- Boring Bars
- Drills Hydraulic, Electric,
   Pneumatic
- Clamshells
- End Prep Machines
- Keyway Cutters
- Hones
- Saws
- Specialty Applications