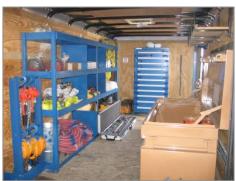

## QUICK RESPONSE TRAILER

UPS has quick response trailers to enable us to respond to emergency calls within minutes to your job site. Our trailers have tooling for full boroscoping inspections, Hook-fit Repair, Spring and Button modifications, removing pilots, top hats, baskets and any other type inspection and small job needs within your facility.