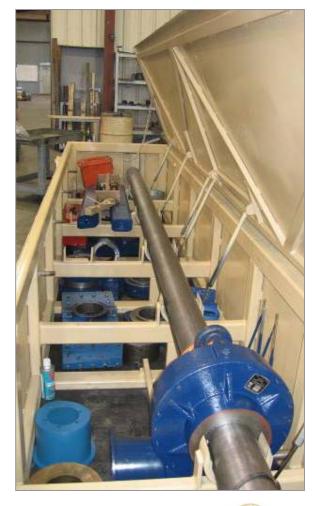

#### **EQUIPMENT AND TOOL RENTAL**

- OD Mount Flange Facing Machines to 120" Diameter
- ID Mount Flange Facing Machines to 240" Diameter
- Milling Machines
- Boring Bars
- Drills Hydraulic, Electric,
   Pneumatic
- Clamshells
- End Prep Machines
- Keyway Cutters
- Hones
- Saws
- Specialty Applications

## SHOP AND FIELD MACHINING EQUIPMENT

UPS has a variety of shop and field tooling available for all your outage needs.