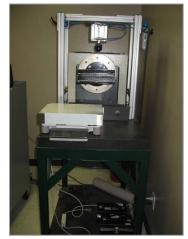

# COMPONENT TESTING AND MOMENT WEIGHT CAPABILITIES

- Metallurgical Analysis
- Boroscope
- Dimensional Gage
- Eddy Current
- Flow Test
- Penetrant
- Ultrasonic
  - In-house P.E. Metallurgist
  - In-house Lab
  - Blade Rejuvenation
  - Bucket Rejuvenation
  - Life Extension Analysis
  - Inspection & Reporting