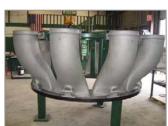

## **Valves**

- Stop
- Throttle
- Governor
- Reheat
- Control
- Butterfly
- Gas
- Steam