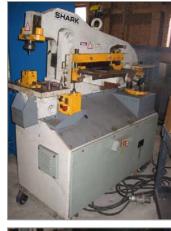

#### **EQUIPMENT AND TOOL RENTAL**

- OD Mount Flange Facing Machines to 120" Diameter
- ID Mount Flange Facing Machines to 240" Diameter
- Milling Machines
- Boring Bars
- Drills Hydraulic, Electric,
   Pneumatic
- Clamshells
- End Prep Machines
- Keyway Cutters
- Hones
- Saws
- Specialty Applications

## SHOP AND FIELD MACHINING EQUIPMENT

UPS has a variety of shop and field tooling available for all your outage needs.