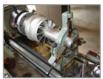

## Field Machining

- Milling
- Drilling
- Hook-Fit Repair
- Hole Boring
- Honing
- OD and ID Mount Flange Facing
  - OD 10" to 120" ■
  - ID 280" Max
- RTJ / Raised Face
- Nut Splitting

- Keyway Cutting
- Stud Removal
- Pipe Cutting
- Diaphragm Fits
- Turbine Split Lines
- Inlet Sleeves
- Rotors
- Journal Refurbishment with or without shaft rotation
- Specialty Applications

#### **EQUIPMENT AND TOOL RENTAL**

- OD Mount Flange Facing Machines to 120" Diameter
- ID Mount Flange Facing Machines to 240" Diameter
- Milling Machines
- Boring Bars
- Drills Hydraulic, Electric,
   Pneumatic
- Clamshells
- End Prep Machines
- Keyway Cutters
- Hones
- Saws
- Specialty Applications