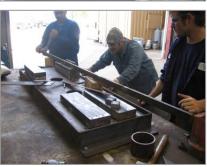

## Field Machining

- Milling
- Drilling
- Hook-Fit Repair
- Hole Boring
- Honing
- OD and ID Mount Flange Facing
  - OD 10" to 120" ■
  - ID 280" Max
- RTJ / Raised Face
- Nut Splitting

- Keyway Cutting
- Stud Removal
- Pipe Cutting
- Diaphragm Fits
- Turbine Split Lines
- Inlet Sleeves
- Rotors
- Journal Refurbishment with or without shaft rotation
- Specialty Applications

#### **EQUIPMENT AND TOOL RENTAL**

- OD Mount Flange Facing Machines to 120" Diameter
- ID Mount Flange Facing Machines to 240" Diameter
- Milling Machines
- Boring Bars
- Drills Hydraulic, Electric,
   Pneumatic
- Clamshells
- End Prep Machines
- Keyway Cutters
- Hones
- Saws
- Specialty Applications