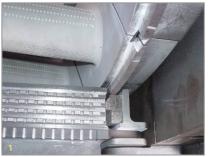

## Field Machining

- Milling
- Drilling
- Hook-Fit Repair
- Hole Boring
- Honing
- OD and ID Mount Flange Facing
  - OD 10" to 120" ■
  - ID 280" Max
- RTJ / Raised Face
- Nut Splitting

- Keyway Cutting
- Stud Removal
- Pipe Cutting
- Diaphragm Fits
- Turbine Split Lines
- Inlet Sleeves
- Rotors
- Journal Refurbishment with or without shaft rotation
- Specialty Applications