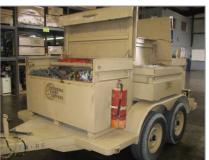

## QUICK RESPONSE TRAILER

UPS has quick response trailers to enable us to respond to emergency calls within minutes to your job site. Our trailers have tooling for full boroscoping inspections, Hook-fit Repair, Spring and Button modifications, removing pilots, top hats, baskets and any other type inspection and small job needs within your facility.