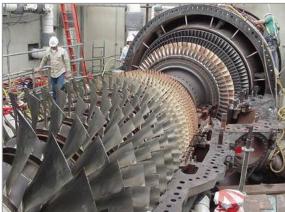

# Turbines - Gas / Steam / Hydro

- Combustion Inspections
- Hot Gas Path Inspections
- Major Inspections
- Boroscope Inspections
- Starting Packages
- Exhaust Sections
- Inlet Sections