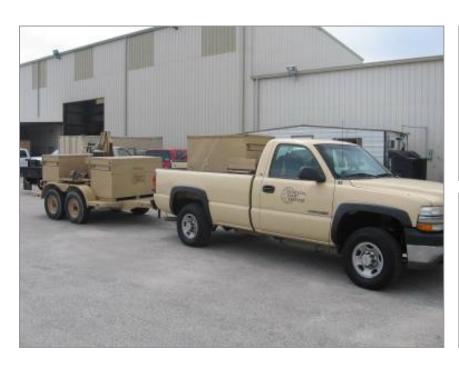

## QUICK RESPONSE TRAILER

UPS has quick response trailers to enable us to respond to emergency calls within minutes to your job site. Our trailers have tooling for full boroscoping inspections, Hook-fit Repair, Spring and Button modifications, removing pilots, top hats, baskets and any other type inspection and small job needs within your facility.