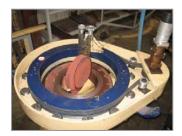

## Field Machining

- Milling
- Drilling
- Hook-Fit Repair
- Hole Boring
- Honing
- OD and ID Mount Flange Facing
  - OD 10" to 120" ■
  - ID 280" Max
- RTJ / Raised Face
- Nut Splitting

- Keyway Cutting
- Stud Removal
- Pipe Cutting
- Diaphragm Fits
- Turbine Split Lines
- Inlet Sleeves
- Rotors
- Journal Refurbishment with or without shaft rotation
- Specialty Applications

#### **EQUIPMENT AND TOOL RENTAL**

- OD Mount Flange Facing Machines to 120" Diameter
- ID Mount Flange Facing Machines to 240" Diameter
- Milling Machines
- Boring Bars
- Drills Hydraulic, Electric,
   Pneumatic
- Clamshells
- End Prep Machines
- Keyway Cutters
- Hones
- Saws
- Specialty Applications