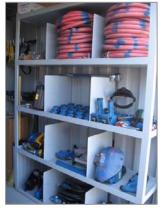

## PETROCHEMICAL AND BOP TOOLING

- 100 trucks in the field with tooling available.
- 175 gang boxes loaded with all types of tooling to best fit your project needs.

## SHOP AND FIELD MACHINING EQUIPMENT

UPS has a variety of shop and field tooling available for all your outage needs.