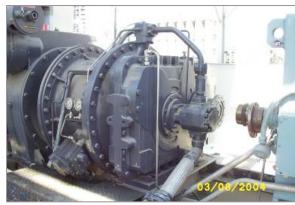

## Compressors

- Centrifugal
- Reciprocating
- Barrel
- Petroleum Pipeline
- Installation / Demolition
- Troubleshooting
- Engine / Motor / Turbine
- Complete Overhauls
- Base Plate Grouting and Modifications

# UPS / BURCKHARDT COMPRESSION ALLIANCE AGREEMENT

- UPS is an authorized field service provider and repair center for Burckhardt Compression AG (formerly Sulzer-Burckhardt Compression)
- Turnkey overhauls
- Commissioning / Supervision
- On-site assembly and installations
- Erection
- Valve repair and replacement
- Spare parts
- Technical direction / Project Management
- Over 40 complete overhauls performed under agreement.