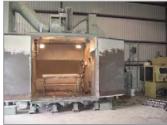

## QUICK RESPONSE TRAILER

UPS has quick response trailers to enable us to respond to emergency calls within minutes to your job site. Our trailers have tooling for full boroscoping inspections, Hook-fit Repair, Spring and Button modifications, removing pilots, top hats, baskets and any other type inspection and small job needs within your facility.