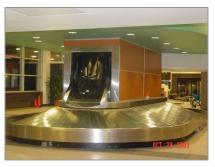

#### **CONVEYORS**

- Belt
- Screw
- Overheads
- Bucket Elevators
- Gravity Rollers
- Luggage Handling
- Bulk Handling
- Cargo / Package Handling