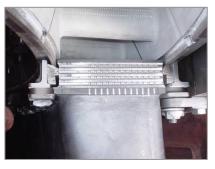

## Field Machining

- Milling
- Drilling
- Hook-Fit Repair
- Hole Boring
- Honing
- OD and ID Mount Flange Facing
  - OD 10" to 120" ■
  - ID 280" Max
- RTJ / Raised Face
- Nut Splitting

- Keyway Cutting
- Stud Removal
- Pipe Cutting
- Diaphragm Fits
- Turbine Split Lines
- Inlet Sleeves
- Rotors
- Journal Refurbishment with or without shaft rotation
- Specialty Applications

#### **BALANCE OF THE PLANT ACTIVITIES**

- Alignment (Tight Wire, Laser, Optical, Reverse)
- Seals
- Bearings
- Torque Converters
- Valve Repair
- Screw Conveyors
- Belt Conveyers
- Industrial Engines
- Grouting
- Sole Plates
- Fin Fans
- Machinery installation
- Equipment Base Fabrication and Modification
- Complete Equipment Overhauls